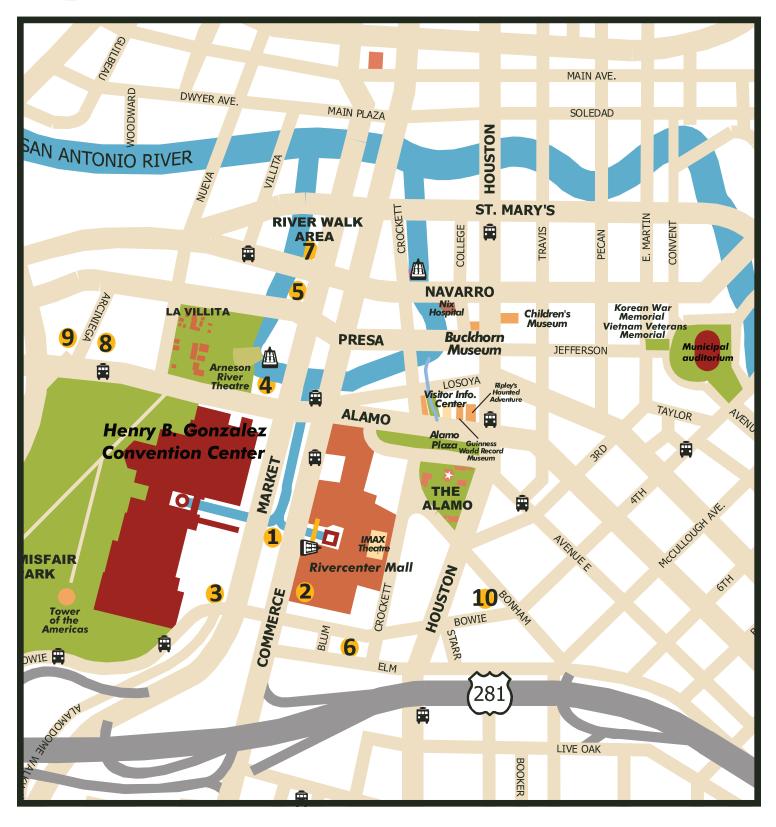

## **FATTLE ZI SANATONO FEB 4-6** HENRY B. GONZALEZ CONVENTION CENTER

| Map<br># | Hotel                                                                                                                                                                                                                    | Price for Single/Double<br>Occupancy | Pool<br>I = Indoor<br>O= Outdoor | Restaurant<br>B = Breakfast<br>L = Lunch<br>D = Dinner | -                                                                                                                                                                    |   | Pet Allowed<br>(fees may apply) | High-Speed Internet<br>(fees may apply) | Fitness<br>Facility | Business<br>Center | Complimentary<br>Breakfast | Parking<br>V=valet<br>S=self<br>F=Free | Distance to<br>Convention<br>Center (Blocks) |  |  |  |  |
|----------|--------------------------------------------------------------------------------------------------------------------------------------------------------------------------------------------------------------------------|--------------------------------------|----------------------------------|--------------------------------------------------------|----------------------------------------------------------------------------------------------------------------------------------------------------------------------|---|---------------------------------|-----------------------------------------|---------------------|--------------------|----------------------------|----------------------------------------|----------------------------------------------|--|--|--|--|
| 1        | Marriott Riverwalk - Co-Headquarters Hotel                                                                                                                                                                               | \$279.00                             | I,O                              | B,L,D                                                  | Х                                                                                                                                                                    |   |                                 | Х                                       | Х                   | Х                  |                            | V                                      | Across Street                                |  |  |  |  |
|          | 711 East Riverwalk - Co-Headquarters Hotel.                                                                                                                                                                              |                                      |                                  |                                                        |                                                                                                                                                                      |   |                                 |                                         |                     |                    |                            |                                        |                                              |  |  |  |  |
| 2        | Marriott Rivercenter - Co-Headquarters Hotel                                                                                                                                                                             | \$279.00                             | I,O                              | B,L,D                                                  | Х                                                                                                                                                                    | Х |                                 | Х                                       | Х                   | Х                  |                            | V, S                                   | 1/2 Block                                    |  |  |  |  |
|          | 101 Bowie Street - Co-Headquarters Hotel                                                                                                                                                                                 |                                      |                                  |                                                        |                                                                                                                                                                      |   |                                 |                                         |                     |                    |                            |                                        |                                              |  |  |  |  |
| 3        | Grand Hyatt                                                                                                                                                                                                              | \$270.00                             | 0                                | B,L,D                                                  | Х                                                                                                                                                                    |   | Х                               | Х                                       | Х                   | Х                  |                            | V, S                                   | Next Door                                    |  |  |  |  |
|          | 600 East Market Street - Adjacent to the Convention Center, this hotel presents contemporary style and a new level of comfort, luxury and convenience in San Antonio.                                                    |                                      |                                  |                                                        |                                                                                                                                                                      |   |                                 |                                         |                     |                    |                            |                                        |                                              |  |  |  |  |
| 4        | Hilton Palacio Del Rio                                                                                                                                                                                                   | \$259.00                             | 0                                | B,L,D                                                  | Х                                                                                                                                                                    | Х |                                 | Х                                       | Х                   | Х                  |                            | V, S                                   | Across Street                                |  |  |  |  |
|          | 200 South Alamo Street - Located on the famous Riverwalk and immediately across the street from the Convention Center. Each room has a private balcony.                                                                  |                                      |                                  |                                                        |                                                                                                                                                                      |   |                                 |                                         |                     |                    |                            |                                        |                                              |  |  |  |  |
| 5        | Hotel Contessa                                                                                                                                                                                                           | \$249.00                             | 0                                | B,L,D                                                  | Х                                                                                                                                                                    | Х | Х                               | Х                                       | Х                   | Х                  |                            | V                                      | 2 Blocks                                     |  |  |  |  |
|          | 306 West Market Street - All rooms are one bedroom suites.                                                                                                                                                               |                                      |                                  |                                                        |                                                                                                                                                                      |   |                                 |                                         |                     |                    |                            |                                        |                                              |  |  |  |  |
| 6        | La Quinta Inn & Suites Convention Center                                                                                                                                                                                 | \$219.00                             | 0                                | D                                                      | Х                                                                                                                                                                    |   | Х                               | Х                                       | Х                   | Х                  | Х                          | V, S                                   | 2 Blocks                                     |  |  |  |  |
|          | 303 Blum - Relax at our non-smoking, pet-friendly hotel, featuring free WiFi and hot breakfast served daily, an outdoor pool, and full-service lounge.                                                                   |                                      |                                  |                                                        |                                                                                                                                                                      |   |                                 |                                         |                     |                    |                            |                                        |                                              |  |  |  |  |
| 7        | Westin Riverwalk                                                                                                                                                                                                         | \$266.00                             | 0                                | B,L,D                                                  | Х                                                                                                                                                                    | Х | Х                               | Х                                       | Х                   | Х                  |                            | V, S                                   | 3 Blocks                                     |  |  |  |  |
|          | 300 Julia Street - Positioned in the Warehouse/Arts District, our hotel is amidst the inspiration that influences our contemporary and industrial-style accommodations.                                                  |                                      |                                  |                                                        |                                                                                                                                                                      |   |                                 |                                         |                     |                    |                            |                                        |                                              |  |  |  |  |
| 8        | Kimpton Santo                                                                                                                                                                                                            | \$279.00                             | 0                                | B,L,D                                                  | Х                                                                                                                                                                    | Х | Х                               | Х                                       | Х                   |                    |                            | V                                      | 2 Blocks                                     |  |  |  |  |
|          | 420 South Alamo Street - This recently opened hotel melds past and present with features like a high-end steakhouse, a courtyard with century-old live oak trees, and a rooftop bar with one of the best vistas in town. |                                      |                                  |                                                        |                                                                                                                                                                      |   |                                 |                                         |                     |                    |                            |                                        |                                              |  |  |  |  |
| 9        | Plaza San Antonio                                                                                                                                                                                                        | \$296.00                             | 0                                | B,L,D                                                  | Х                                                                                                                                                                    | Х | Х                               | Х                                       | Х                   |                    |                            | V                                      | 3 Blocks                                     |  |  |  |  |
| 3        | 555 South Alamo Street - Guests can enjoy an onsite gard                                                                                                                                                                 | en oasis bar, pool, spa              | , and a lively                   | restaurant wit                                         | 555 South Alamo Street - Guests can enjoy an onsite garden oasis bar, pool, spa, and a lively restaurant with honest food and drinks ranging from hearty to healthy. |   |                                 |                                         |                     |                    |                            |                                        |                                              |  |  |  |  |