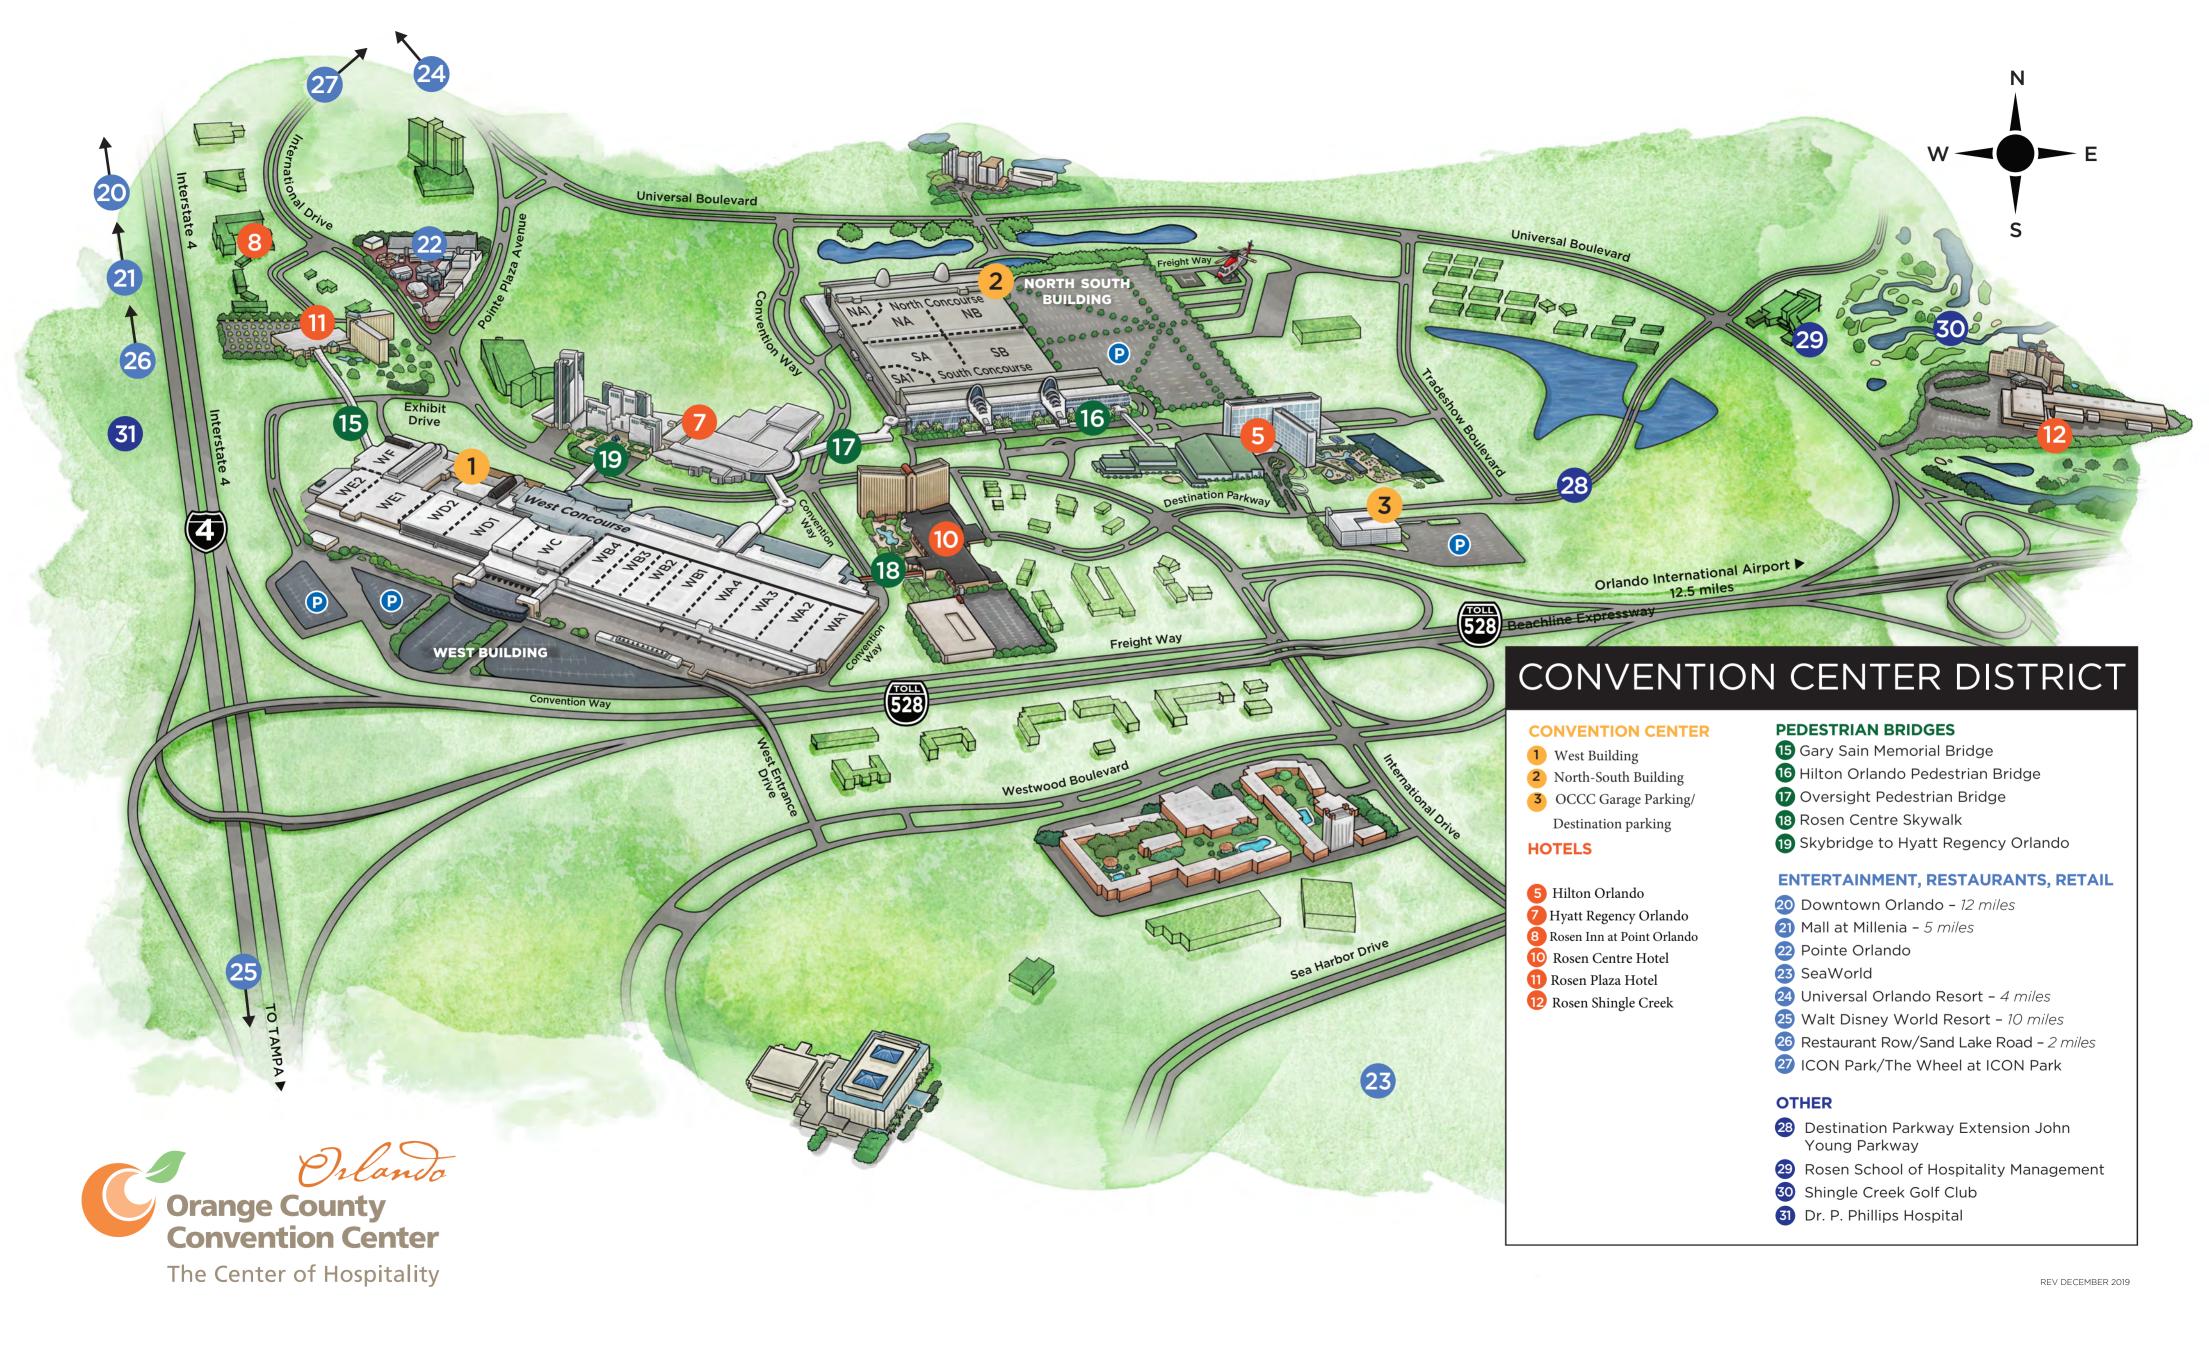

## CATTLE ONWARD TO ORLANDO CON JANUARY 31 - FEBRUARY 2, 2024

| Map<br># | Hotel                                                                                                                                                                                     | Price for Single/Double<br>Occupancy | Pool<br>I = Indoor<br>O= Outdoor | Restaurant<br>B = Breakfast | Bar/Lounge | Room    | Pet Allowed      | High-Speed Internet | Fitness  | Business | Parking<br>V=valet | Distance to Convention |
|----------|-------------------------------------------------------------------------------------------------------------------------------------------------------------------------------------------|--------------------------------------|----------------------------------|-----------------------------|------------|---------|------------------|---------------------|----------|----------|--------------------|------------------------|
|          |                                                                                                                                                                                           |                                      |                                  | L = Lunch                   | Onsite     | Service | (fees may apply) |                     | Facility |          | S=self             | Center                 |
|          |                                                                                                                                                                                           |                                      |                                  | D = Dinner                  |            |         |                  |                     |          |          | F=Free             | (Blocks)               |
| <b>—</b> | Hilton Orlando Hotel                                                                                                                                                                      | \$287.00                             | 0                                | B,L,D                       | X          | Χ       |                  | X                   | Χ        | Χ        | V, S               | Across Street          |
|          | 6001 Destination Parkway - Headquarters Hotel, connected (across the street) to the Convention Center South Building.                                                                     |                                      |                                  |                             |            |         |                  |                     |          |          |                    |                        |
|          | Hyatt Regency Hotel                                                                                                                                                                       | \$285.00                             | 0                                | B,L,D                       | Χ          | Χ       | Χ                | X                   | Χ        | Χ        | V, S               | Across Street          |
|          | 9801 International Drive - Conveniently connected (across the street) to the Convention Center South Building and within walking distance to many popular attractions.                    |                                      |                                  |                             |            |         |                  |                     |          |          |                    |                        |
| 1 2      | Rosen Inn at Pointe Orlando Hotel                                                                                                                                                         | \$149.00                             | 0                                | B,D                         | Χ          |         | X                | X                   | Χ        | Χ        | F                  | 3 Blocks               |
|          | 9000 International Drive - Located off of International Drive within walking distance of Pointe Orlando and the Orange County Convention Center.                                          |                                      |                                  |                             |            |         |                  |                     |          |          |                    |                        |
| 7 1 1 1  | Rosen Centre Hotel                                                                                                                                                                        | \$265.00                             | 0                                | B,L,D                       | Χ          | Χ       | X                | X                   | Χ        | Χ        | V, S               | Across Street          |
|          | 9840 International Drive - Conveniently located across the street from the Convention Center South Building and within walking distance to many popular attractions.                      |                                      |                                  |                             |            |         |                  |                     |          |          |                    |                        |
| 7 7      | Rosen Plaza Hotel                                                                                                                                                                         | \$255.00                             | 0                                | B,L,D                       | Χ          |         | X                | Χ                   | Χ        | Χ        | V, S               | 1 Block                |
|          | 9700 International Drive - The hotel combines impressive meeting capabilities with resort-style luxury in a world-class vacation destination.                                             |                                      |                                  |                             |            |         |                  |                     |          |          |                    |                        |
| 1 1 7    | Rosen Shingle Creek Hotel                                                                                                                                                                 | \$275.00                             | 0                                | B,L,D                       | X          | X       | X                | X                   | X        | Х        | V, S               | 1.5 Miles              |
|          | 9939 Universal Boulevard - Hotel boasts elegant, functional guestrooms, and offers sweeping vistas of the undulating greens, crystal-clear swimming pools, and magnificent cypress trees. |                                      |                                  |                             |            |         |                  |                     |          |          |                    |                        |